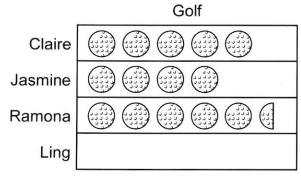

- 52 A Find the area of the figure. 8 12
- B Circle the prisms.

C Find each product.

**D** Use a ruler to measure each line to the nearest guarter inch.

H =\_\_\_\_\_ in.

1 Four girls are graphing the number of times they have played golf.

Area = square units

Each means 2 times.

Ling has played golf 6 fewer times than Ramona. How many symbols should be added to the graph?

 $\mathbb{B} \ 2 \frac{1}{2} \quad \odot \ 3 \quad \odot \ 3 \frac{1}{2}$ 