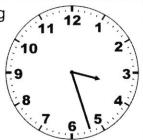

5 Malika will start walking at the time shown on this clock. She will finish walking 10 minutes later. At what time will Malika finish walking?

A 3:35

© 3:17

® 3:37

① 3:47